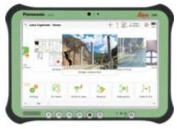

#### **Engaging software**

The Leica Viva GS16 GNSS smart antenna is accompanied with the revolutionary Captivate software, turning complex data into the most realistic and workable 3D models. With easy-to-use apps and familiar touch technology, all forms of measured and design data can be viewed in all dimensions. Leica Captivate spans industries and applications with little more than a simple swipe, regardless of whether you work with GNSS, total stations or both.

#### In a controller or a tablet, take your entire office on the go when you discover the power to overcome any environment from the palm of your hand.

The Leica CS20 controller and Leica CS35 tablet provide the ultimate in control and convenience with complete mobility. Touch screen technology allows for comfortable and quick data processing while a stunning 3D view transforms your Leica Viva GNSS experience.