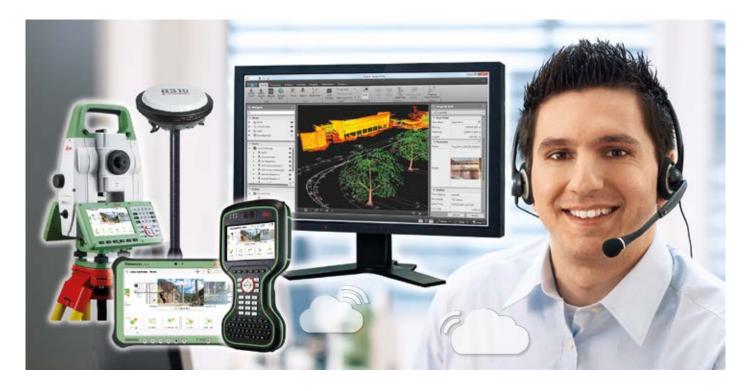

### Seamlessly share data among all your instruments

Leica Infinity imports and combines data from your GNSS, total station and level instruments for one final and accurate result. Processing has never been made easier when all your instruments work in tandem to produce precise and actionable information.

#### Customer care only a click away

Through Active Customer Care (ACC), a global network of experienced professionals is only a click away to expertly guide you through any challenge. Eliminate delays with superior technical service, finish jobs faster and avoid costly site revisits with excellent consultancy support. Control your costs with a tailored Customer Care Package (CCP), giving you peace of mind you are covered anywhere, anytime.