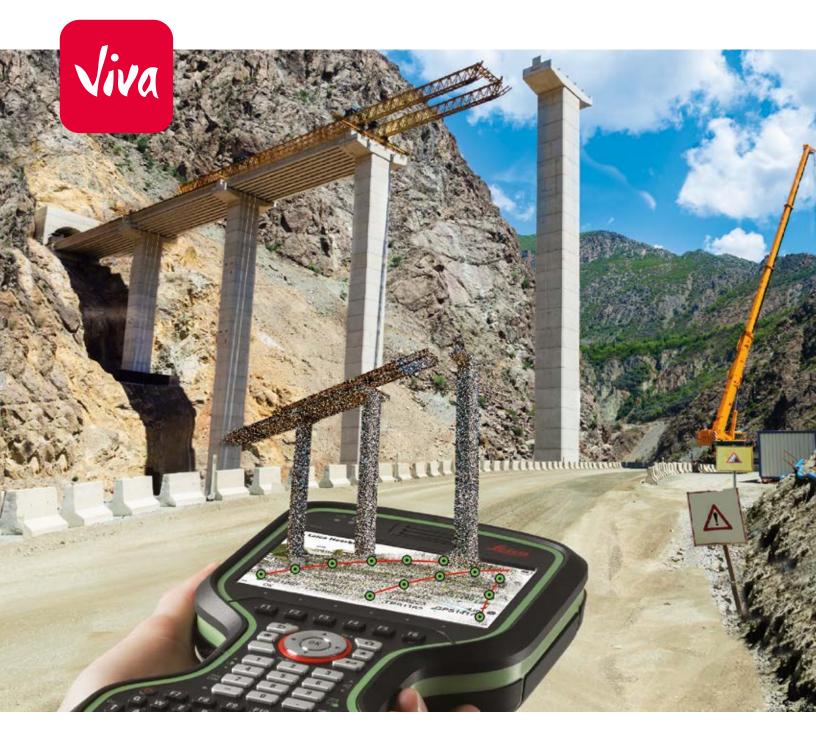

## **Leica Viva GS16** Be Captivated

- when it has to be **right** 

## Leica Viva GS16 - Experience Innovation

Meet the latest innovation, a self-learning GNSS with RTKplus and SmartLink. The growing number of signals from an ever increasing satellite constellation demands a GNSS receiver to be smarter than ever before.

#### **Engaging software**

The Leica Viva GS16 GNSS smart antenna is accompanied with the revolutionary Captivate software, turning complex data into the most realistic and workable 3D models. With easy-to-use apps and familiar touch technology, all forms of measured and design data can be viewed in all dimensions. Leica Captivate spans industries and applications with little more than a simple swipe, regardless of whether you work with GNSS, total stations or both.

### Seamlessly share data among all your instruments

Leica Infinity imports and combines data from your GNSS, total station and level instruments for one final and accurate result. Processing has never been made easier when all your instruments work in tandem to produce precise and actionable information.